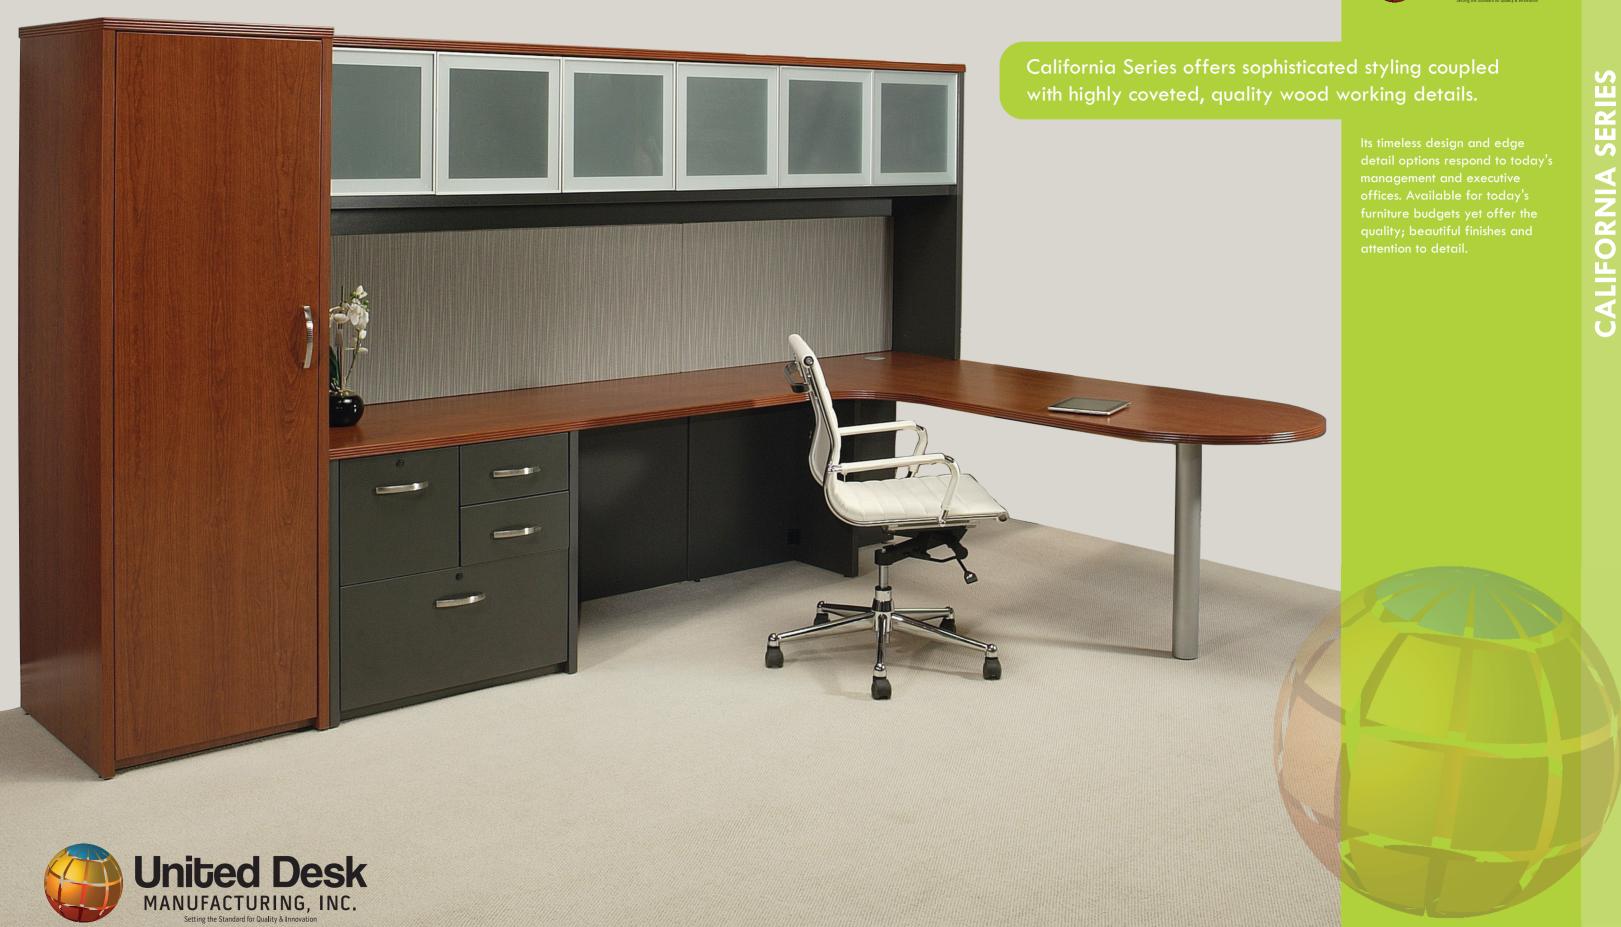

# **CALIFORNIA SERIES**

### Fresh • Innovative • Well-built

Every piece in our California series is a beautiful reminder of the Golden State's sensibilities (we have our headquarters here for good reason!). You can't help but feel sun-splashed and creative every moment spent in the office.

## **CALIFORNIA SERIES**

- 4 Edge Details (Rounded, Beveled, Cove, Fluted)
- •20 Finishes available
- 12 Wood Stain Finishes, see finishes with (\*)
- 3/8" Wood Trim
- 3/4" & Full Height Modesty Panels
- Core Removable Locks
- Ball-Bearing Full Extension Slides
- Optional Maple Printed Drawers
- Color Combinations