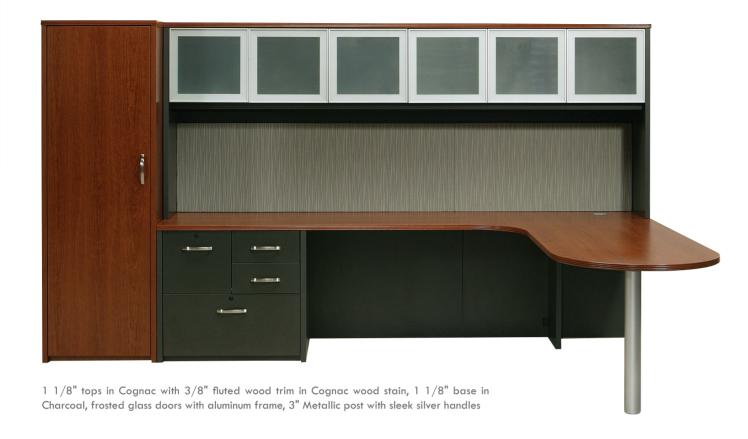

## **CALIFORNIA SERIES**

- 4 Edge Details (Rounded, Beveled, Cove, Fluted)
- •20 Finishes available
- 12 Wood Stain Finishes, see finishes with (\*)
- 3/8" Wood Trim
- 3/4" & Full Height Modesty Panels
- Core Removable Locks
- Ball-Bearing Full Extension Slides
- Optional Maple Printed Drawers
- Color Combinations