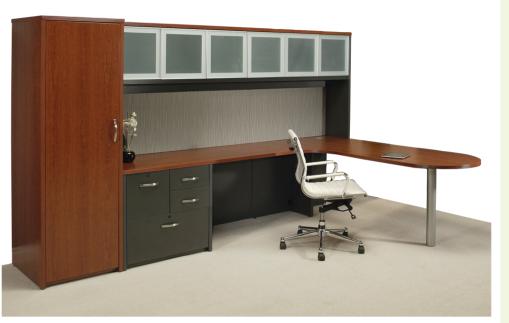

# **CALIFORNIA SERIES**

### Fresh • Innovative • Well-built

Every piece in our California series is a beautiful reminder of the Golden State's sensibilities (we have our headquarters here for good reason!). You can't help but feel sun-splashed and creative every moment spent in the office.

## **CALIFORNIA SERIES**

- 4 Edge Details (Rounded, Beveled, Cove, Fluted)
- •20 Finishes available
- 12 Wood Stain Finishes, see finishes with (\*)
- 3/8" Wood Trim
- 3/4" & Full Height Modesty Panels
- Core Removable Locks
- Ball-Bearing Full Extension Slides
- Optional Maple Printed Drawers
- Color Combinations