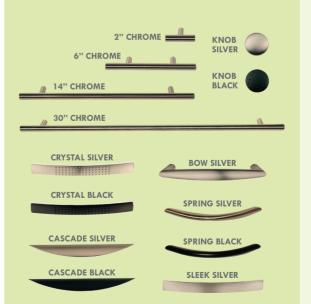

# **CALIFORNIA SERIES**

### Fresh • Innovative • Well-built

Every piece in our California series is a beautiful reminder of the Golden State's sensibilities (we have our headquarters here for good reason!). You can't help but feel sun-splashed and creative every moment spent in the office.

#### **CALIFORNIA SERIES SPOTLIGHTS**





















Made in USA

\* HPL (High-Pressure Laminate) also available

## **CALIFORNIA SERIES**

- 4 Edge Details (Rounded, Beveled, Cove, Fluted)
- •20 Finishes available
- 12 Wood Stain Finishes, see finishes with (\*)
- 3/8" Wood Trim
- 3/4" & Full Height Modesty Panels
- Core Removable Locks
- Ball-Bearing Full Extension Slides
- Optional Maple Printed Drawers
- Color Combinations



#### **HANDLES & KNOBS**



#### **EDGE PROFILES**







Wood Stain: Maple

California Beveled Wood Stain: Cognac



N

African Walnut Wilsonart #7122T-60





Espresso



Chocolate



Cognac Pionite #HP336



Grey Formica #SG213





Medium Oak Pionite #W0291



Oiled Cherry Pionite #WC421







Absolute Acajou Pionite #WY160





Graphite Nebula Wilsonart #4623-60



Wilsonart #4622-60



Hazelnut Formica #5886-43



Honey Oak Formica #7738-58



Concrete Groovze Formica #WF393-NG



Maplewood Formica #7288-58



Formica #933-58