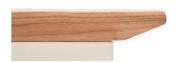

Las Vegas "B" Traditional Wood Stain: Honeyoak

**New York Floating Inset** Wood Stain: Maplewood Reveal: White

Wood Stain: Maplewood

African Walnut Wilsonart #7122T-60

Black Wilsonart #1595-60

Chocolate Pionite/Panolam #HP340