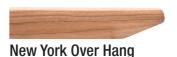

Las Vegas "B" Traditional Wood Stain: Honeyoak

**New York Floating Inset** Wood Stain: Maplewood Reveal: White

Wood Stain: Maplewood

African Walnut Wilsonart #7122T-60

Black Wilsonart #1595-60

Chocolate Pionite/Panolam #HP340