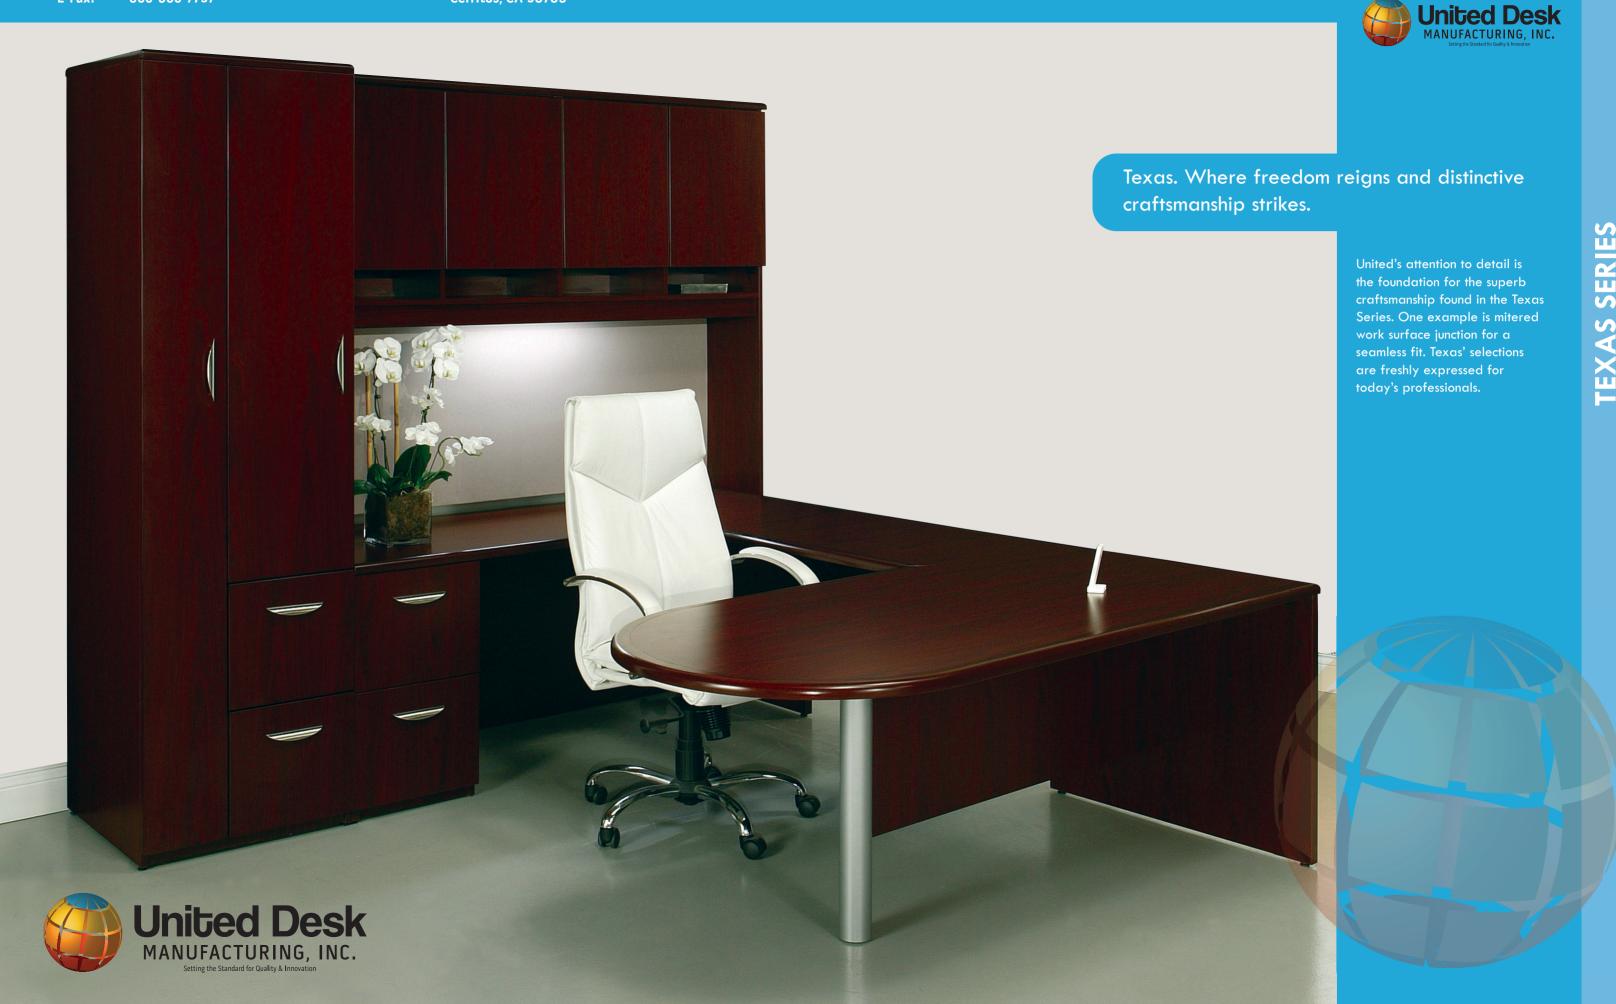

1 1/8" Tops Shown in African Walnut with 1 3/4" Texas Solid Wood Trim in African Walnut stain, 1 1/8" Base in African Walnut with 3" Metallic Post, 3/4" Modesty Panel and #H-04 Hardware

## Engineered • Timeless • Functional

Our Texas series is statement furniture that distinctly announces you've arrived on your own terms. And that they are impressively unusual, yet unusually distinctive, terms indeed.

## **TEXAS SERIES**

- 12 Wood Stain Finishes, see finishes with (\*)
- 1 3/4" Wood Trim
- 3/4" & Full Height Modesty Panels
- Core Removable Locks
- Ball-Bearing Full Extension Slides
- Optional Maple Printed Drawers
- Color Combinations