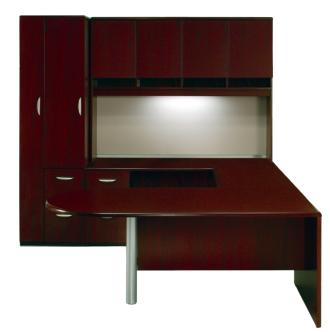

1 1/8" Tops Shown in African Walnut with 1 3/4" Texas Solid Wood Trim in African Walnut stain, 1 1/8" Base in African Walnut with 3" Metallic Post, 3/4" Modesty Panel and #H-04 Hardware

## Engineered • Timeless • Functional

Our Texas series is statement furniture that distinctly announces you've arrived on your own terms. And that they are impressively unusual, yet unusually distinctive, terms indeed.

## **TEXAS SERIES**

- 12 Wood Stain Finishes, see finishes with (\*)
- 1 3/4" Wood Trim
- 3/4" & Full Height Modesty Panels
- Core Removable Locks
- Ball-Bearing Full Extension Slides
- Optional Maple Printed Drawers
- Color Combinations