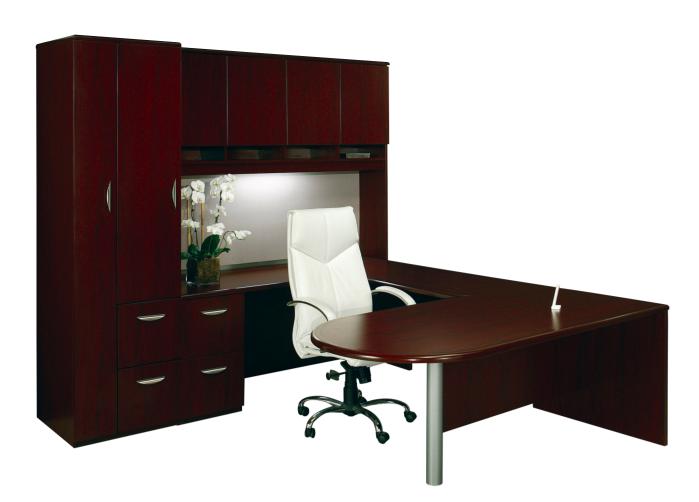

1 1/8" Tops Shown in African Walnut with 1 3/4" Texas Solid Wood Trim in African Walnut stain, 1 1/8" Base in African Walnut with 3" Metallic Post, 3/4" Modesty Panel and #H-04 Hardware

## Engineered • Timeless • Functional

Our Texas series is statement furniture that distinctly announces you've arrived on your own terms. And that they are impressively unusual, yet unusually distinctive, terms indeed.

## **TEXAS SERIES**

- 12 Wood Stain Finishes, see finishes with (\*)
- 1 3/4" Wood Trim
- 3/4" & Full Height Modesty Panels
- Core Removable Locks
- Ball-Bearing Full Extension Slides
- Optional Maple Printed Drawers
- Color Combinations