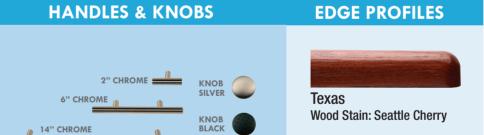

## **TEXAS SERIES**

- 12 Wood Stain Finishes, see finishes with (\*)
- 1 3/4" Wood Trim
- 3/4" & Full Height Modesty Panels
- Core Removable Locks
- Ball-Bearing Full Extension Slides
- Optional Maple Printed Drawers
- Color Combinations