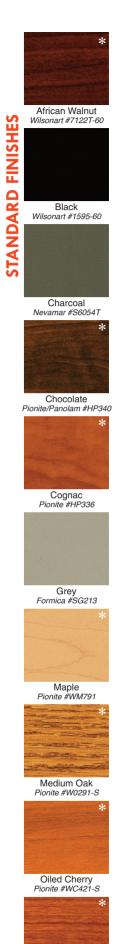

# LAS VEGAS SERIES

- 2 Edge Details (Knife Edge & Traditional)
- 12 Wood Stain Finishes, see finishes with (\*)
- 1 3/4" Wood Trim
- Arched Modesty Panels
- Pedestal Supported
- Core Removable Locks
- Ball-Bearing Full Extension Slides
- Maple Printed Drawers
- Color Combinations
- Standard with Pedestal Locks & Hardware