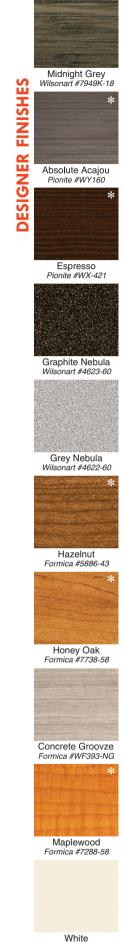

# LAS VEGAS SERIES

- 2 Edge Details (Knife Edge & Traditional)
- 12 Wood Stain Finishes, see finishes with (\*)
- 1 3/4" Wood Trim
- Arched Modesty Panels
- Pedestal Supported
- Core Removable Locks
- Ball-Bearing Full Extension Slides
- Maple Printed Drawers
- Color Combinations
- Standard with Pedestal Locks & Hardware