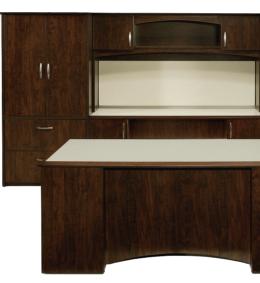

# LAS VEGAS SERIES

Pedestal supported 1 1/8" tops shown in Ivorywood inlay with 1 3/4" wood trim Las Vegas "A" Knife Edge in Chocolate wood stain, 1 1/8" base in Chocolate, Arched Modesty Panels and Bow Silver Handles

# LAS VEGAS SERIES

- 2 Edge Details (Knife Edge & Traditional)
- 12 Wood Stain Finishes, see finishes with (\*)
- 1 3/4" Wood Trim
- Arched Modesty Panels
- Pedestal Supported
- Core Removable Locks
- Ball-Bearing Full Extension Slides
- Maple Printed Drawers
- Color Combinations
- Standard with Pedestal Locks & Hardware