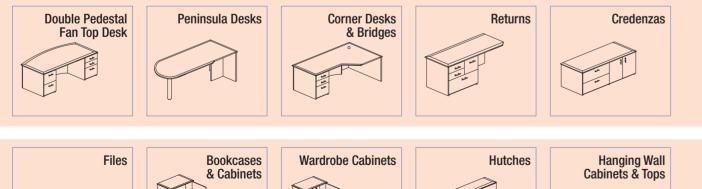

#### LAS VEGAS SERIES SPOTLIGHTS

# LAS VEGAS SERIES

- 2 Edge Details (Knife Edge & Traditional)
- 12 Wood Stain Finishes, see finishes with (\*)
- 1 3/4" Wood Trim
- Arched Modesty Panels
- Pedestal Supported
- Core Removable Locks
- Ball-Bearing Full Extension Slides
- Maple Printed Drawers
- Color Combinations
- Standard with Pedestal Locks & Hardware