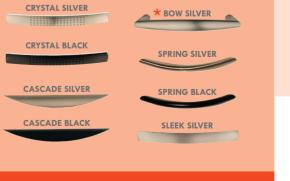

# 2" CHROME KNOB 6" CHROME KNOB 14" CHROME KNOB 14" CHROME KNOB 30" CHROME

**HANDLES & KNOBS** 

\*This series comes standard with this handle