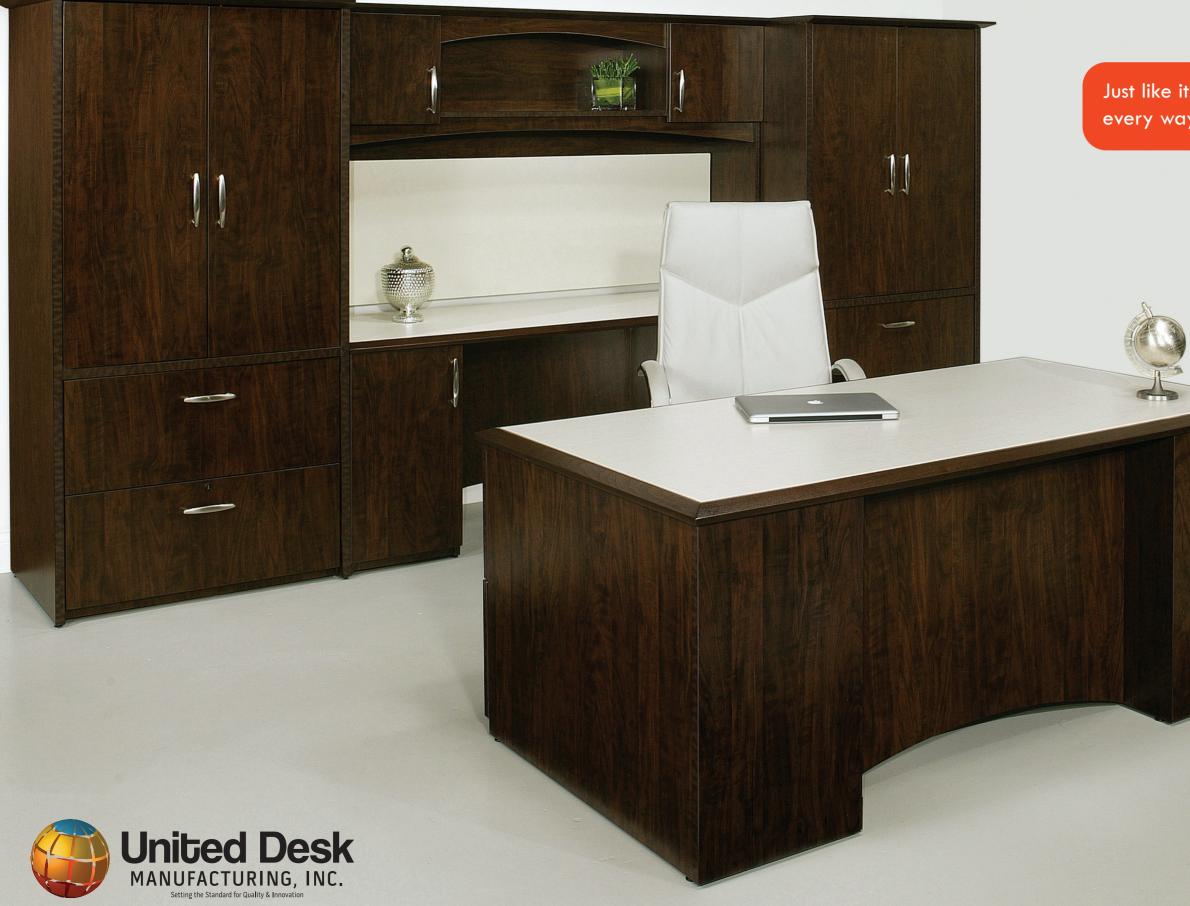

## Just like its namesake town, it's extraordinary in every way. For your extraordinary every day.

Las Vegas stands apart on the business furniture landscape, an interpretation of classic design and modern performance. Every piece is made to order, and every office is made together as a complete suite--providing an elegant, refined consistency of wood and finishes.

# LAS VEGAS SERIES

Pedestal supported 1 1/8" tops shown in Ivorywood inlay with 1 3/4" wood trim Las Vegas "A" Knife Edge in Chocolate wood stain, 1 1/8" base in Chocolate, Arched Modesty Panels and Bow Silver Handles

### Stately • Steadfast • Cultured

Every piece in our made-to-order Las Vegas series is distinctively different, yet each works well together as a complete suite. Every office becomes a truly tasteful, refined and harmonious melding of warm wood finishes.