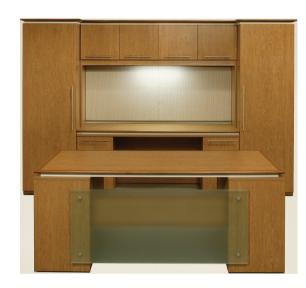

### Honeyoak 1 1/8" Flush Tops with 1 3/4" New York solid wood trim in Honeyoak stain, 3/4" White Reveal stirp under tops for floating effect, 10" Chrome handles on Hutch Doors & pedestals, 20" Chrome handles on storage cabinets

## **NEW YORK** Executive • Regal • Inviting

Our New York series will surely put you in that Empire state of mind each day on the job. Sophisticated, timeless, hardworking, inimitable...dazzling, inviting, a little sultry even.

### **NEW YORK SERIES**

- 3 Edge Details (Inset, Flush & Overhang)
- 12 Wood Stain Finishes, see finishes with (\*)
- 1 3/4 " Wood Trim
- 1 3/4" Inset Reveal Strip on Tops
- Variety of Modesty Panels
- Pedestal Supported
- Core Removable Locks
- Ball-Bearing Full Extension Slides
- Maple Printed Drawers