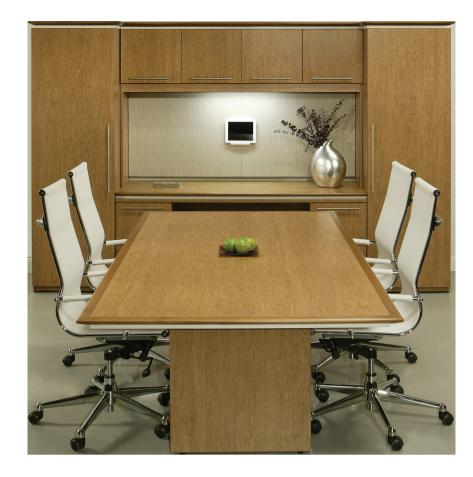

## **NEW YORK** Executive • Regal • Inviting

Our New York series will surely put you in that Empire state of mind each day on the job. Sophisticated, timeless, hardworking, inimitable...dazzling, inviting, a little sultry even.

### **NEW YORK SERIES**

- 3 Edge Details (Inset, Flush & Overhang)
- 12 Wood Stain Finishes, see finishes with (\*)
- 1 3/4 " Wood Trim
- 1 3/4" Inset Reveal Strip on Tops
- Variety of Modesty Panels
- Pedestal Supported
- Core Removable Locks
- Ball-Bearing Full Extension Slides
- Maple Printed Drawers