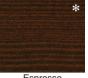

### **NEW YORK SERIES**

- 3 Edge Details (Inset, Flush & Overhang)
- 12 Wood Stain Finishes, see finishes with (\*)
- 1 3/4 " Wood Trim
- 1 3/4" Inset Reveal Strip on Tops
- Variety of Modesty Panels
- Pedestal Supported
- Core Removable Locks
- Ball-Bearing Full Extension Slides
- Maple Printed Drawers