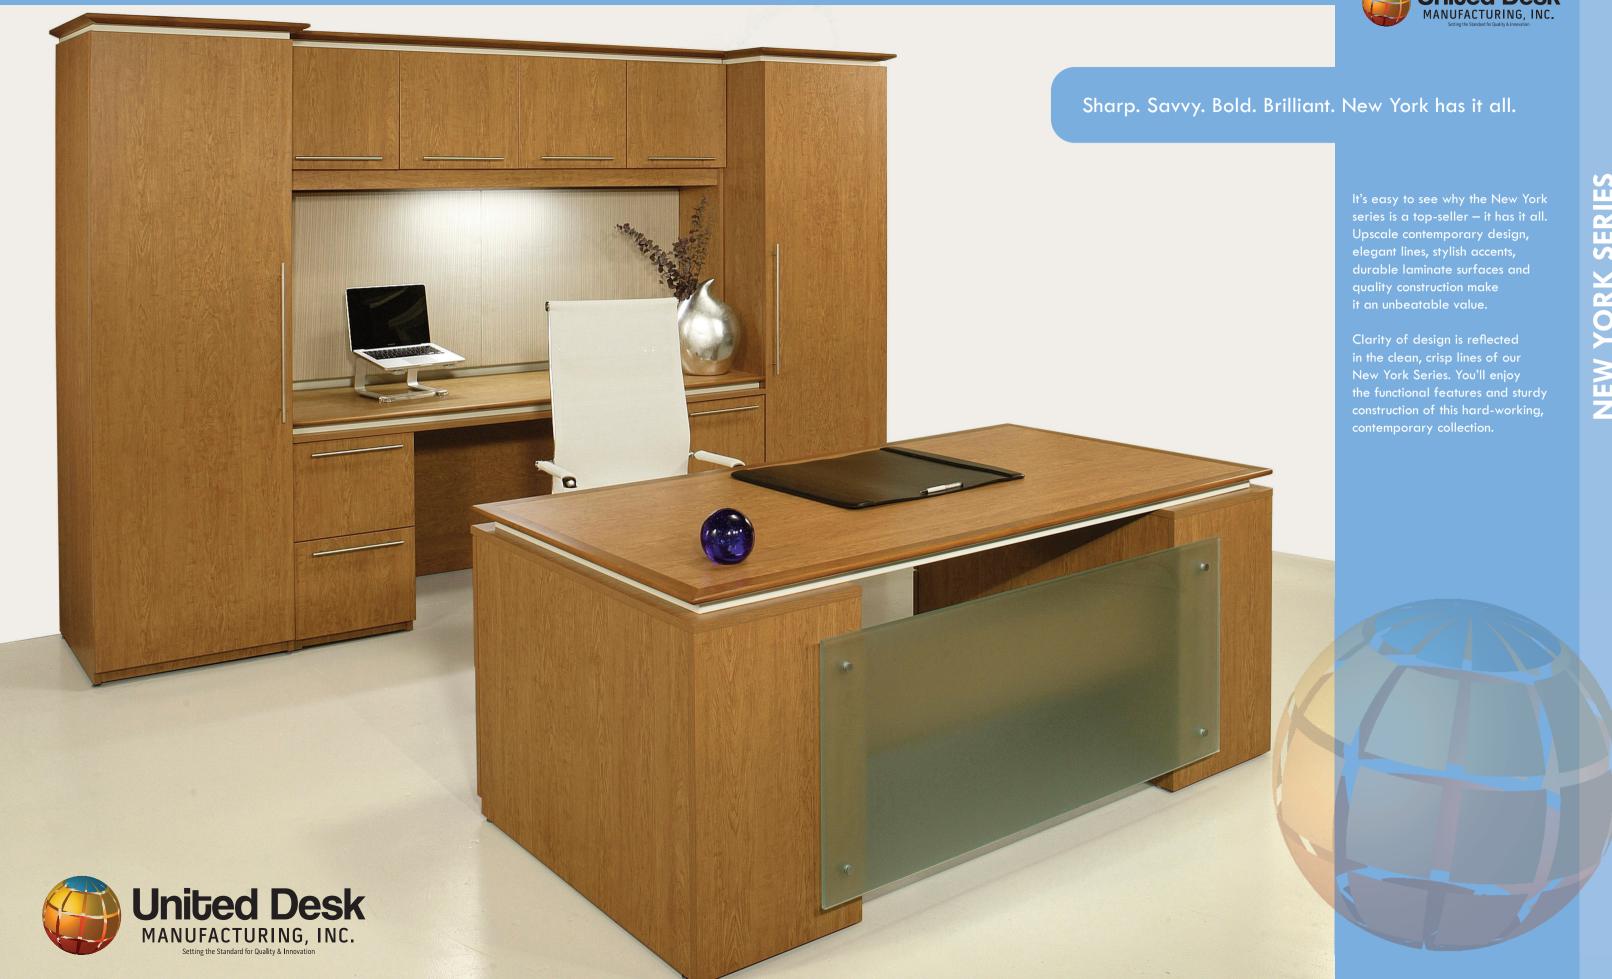

## **NEW YORK** Executive • Regal • Inviting

Our New York series will surely put you in that Empire state of mind each day on the job. Sophisticated, timeless, hardworking, inimitable...dazzling, inviting, a little sultry even.

### Honeyoak 1 1/8" Flush Tops with 1 3/4" New York solid wood trim in Honeyoak stain, 3/4" White Reveal stirp under tops for floating effect, 10" Chrome handles on Hutch Doors & pedestals, 20" Chrome handles on storage cabinets

### **NEW YORK SERIES**

- 3 Edge Details (Inset, Flush & Overhang)
- 12 Wood Stain Finishes, see finishes with (\*)
- 1 3/4 " Wood Trim
- 1 3/4" Inset Reveal Strip on Tops
- Variety of Modesty Panels
- Pedestal Supported
- Core Removable Locks
- Ball-Bearing Full Extension Slides
- Maple Printed Drawers