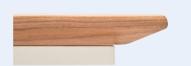

# **EDGE PROFILES**

**New York Floating Inset Edge** Wood Stain: Maplewood Reveal: White

New York Over Hang Edge Wood Stain: Maplewood

Midnight Grey Wilsonart #7949K-18

FINISH

ARD

Black Wilsonart #1595-60

Charcoal Nevamar #S6054T