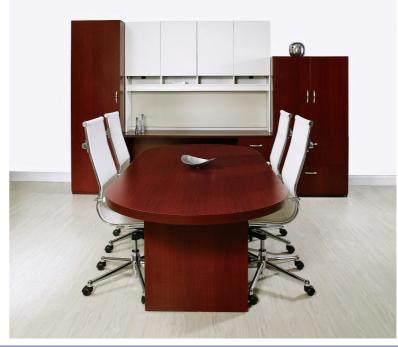

Our versatile United series brings you comprehensive furnishings featuring style, sophistication and elegant simplicity. United's design sensibilities are a beautiful response to our ever-wired, ever-changing global

 $1\,1/8"$  tops, end-panels, base and storage cabinets in Thermofused Melamine (TFM), White hutch with Beige tackboard, full height pedestal, sleek silver handles

## Refined • Durable • Affordable

Technologically progressive, all components in our United series are available on a quick turnaround. This series extensive variety of modules feature advanced functional modules that will stay compatible with the complex, always-shifting emerging technology in today's- and tomorrow's- forward-thinking office environment.