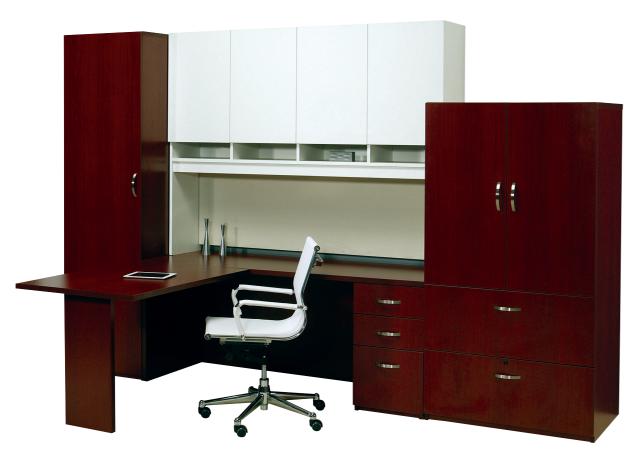

Our versatile United series brings you comprehensive furnishings featuring style, sophistication and elegant simplicity. United's design sensibilities are a beautiful response to our ever-wired, ever-changing global

 $1\,1/8"$  tops, end-panels, base and storage cabinets in Thermofused Melamine (TFM), White hutch with Beige tackboard, full height pedestal, sleek silver handles

## Refined • Durable • Affordable

Technologically progressive, all components in our United series are available on a quick turnaround. This series extensive variety of modules feature advanced functional modules that will stay compatible with the complex, always-shifting emerging technology in today's- and tomorrow's- forward-thinking office environment.