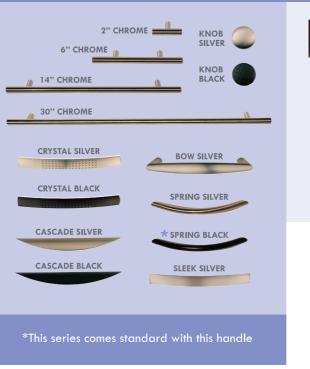

tackboard, full height pedestal, sleek silver handles

# **UNITED SERIES**

## Refined • Durable • Affordable

Technologically progressive, all components in our United series are available on a quick turnaround. This series extensive variety of modules feature advanced functional modules that will stay compatible with the complex, always-shifting emerging technology in today's- and tomorrow's- forward-thinking office environment.

#### **UNITED SERIES SPOTLIGHTS**



# **UNITED SERIES**

- 2 Edge Details (Self Edge & Fluted Edge)
- 20 Finishes available
- 2mm PVC Edge Banding
- ¾" & Full Height Modesty Panels
- Core Removable Locks
- Ball-Bearing Full Extension Slides
- Optional Maple Printed Drawers
- Color Combinations
- Standard with Pedestal Locks & Hardware



#### HANDLES & KNOBS



### **EDGE PROFILES**

United Self-Edge Edge banding Finish: African Walnut

United Fluted Edge Edge banding Finish: African Walnut





White Formica #933-58