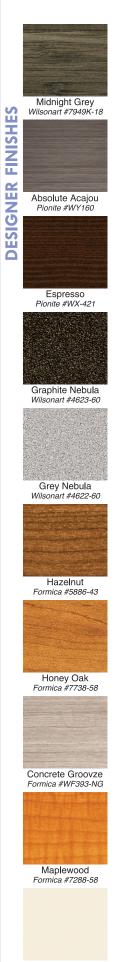

# **UNITED SERIES**

- 2 Edge Details (Self Edge & Fluted Edge)
- 20 Finishes available
- 2mm PVC Edge Banding
- ¾" & Full Height Modesty Panels
- Core Removable Locks
- Ball-Bearing Full Extension Slides
- Optional Maple Printed Drawers
- Color Combinations
- Standard with Pedestal Locks & Hardware