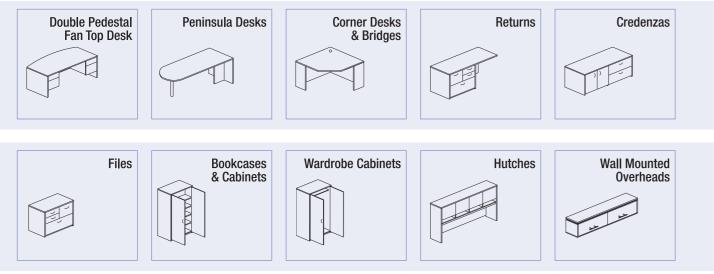

## Refined • Durable • Affordable

Technologically progressive, all components in our United series are available on a quick turnaround. This series extensive variety of modules feature advanced functional modules that will stay compatible with the complex, always-shifting emerging technology in today's- and tomorrow's- forward-thinking office environment.

# **UNITED SERIES**

- 2 Edge Details (Self Edge & Fluted Edge)
- 20 Finishes available
- 2mm PVC Edge Banding
- ¾" & Full Height Modesty Panels
- Core Removable Locks
- Ball-Bearing Full Extension Slides
- Optional Maple Printed Drawers
- Color Combinations
- Standard with Pedestal Locks & Hardware