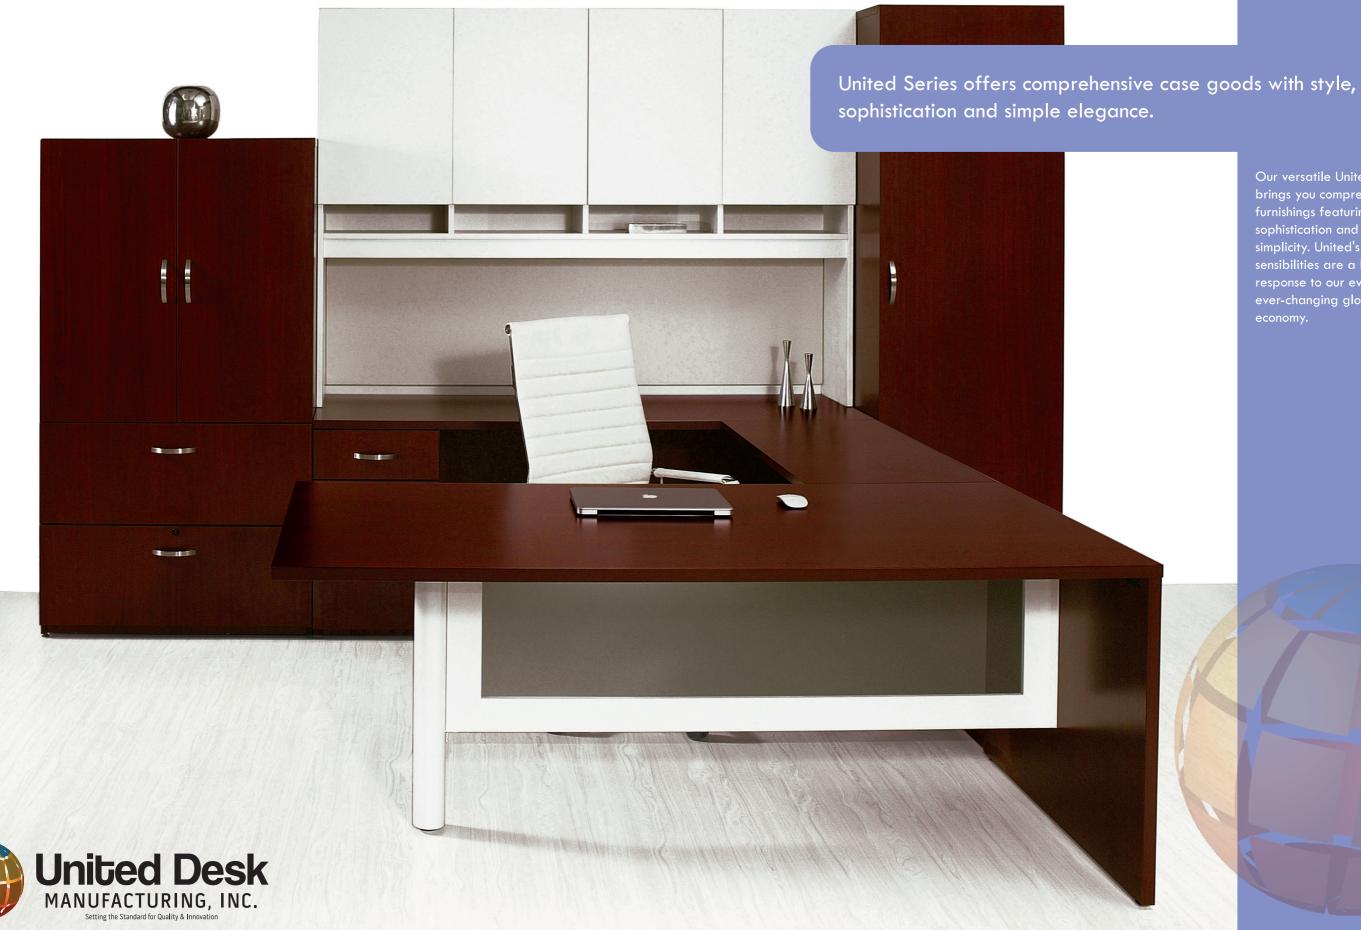

Our versatile United series brings you comprehensive furnishings featuring style, sophistication and elegant simplicity. United's design sensibilities are a beautiful response to our ever-wired, ever-changing global

 $1\,1/8"$  tops, end-panels, base and storage cabinets in Thermofused Melamine (TFM), White hutch with Beige tackboard, full height pedestal, sleek silver handles

## Refined • Durable • Affordable

Technologically progressive, all components in our United series are available on a quick turnaround. This series extensive variety of modules feature advanced functional modules that will stay compatible with the complex, always-shifting emerging technology in today's- and tomorrow's- forward-thinking office environment.